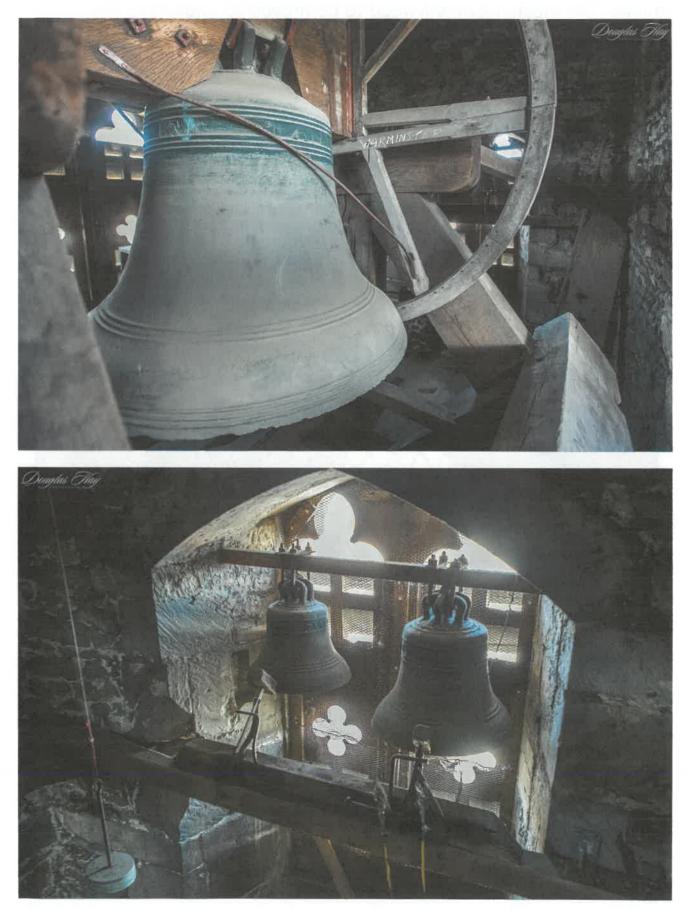

After the floorboards were lifted it was evident that several supporting beams had rotted and failed. We have added temporary props to support the ceiling to limit further damage.

We have had to disconnect the Towns historic clock and bells to prevent damage. This is extremely disappointing, but necessary. The clock dates to 1764 and the bells 1657. (These were originally made across the road in what is now North Row).

# **Clock room**

- Beam Replacement / pack out under other rotted areas
- Floor repair

The towns historic clock and bells have been disconnected to prevent damage. The mechanism will need to be moved to undertake the beam and floor repairs.

The clock will need to be repositioned, the mechanism adjusted, and the towns historic bells reconnected.

The panelled Ceiling below the clock room is attached to the broken beams. It has dropped and split. It will need to be repaired and reattached to the new beams.