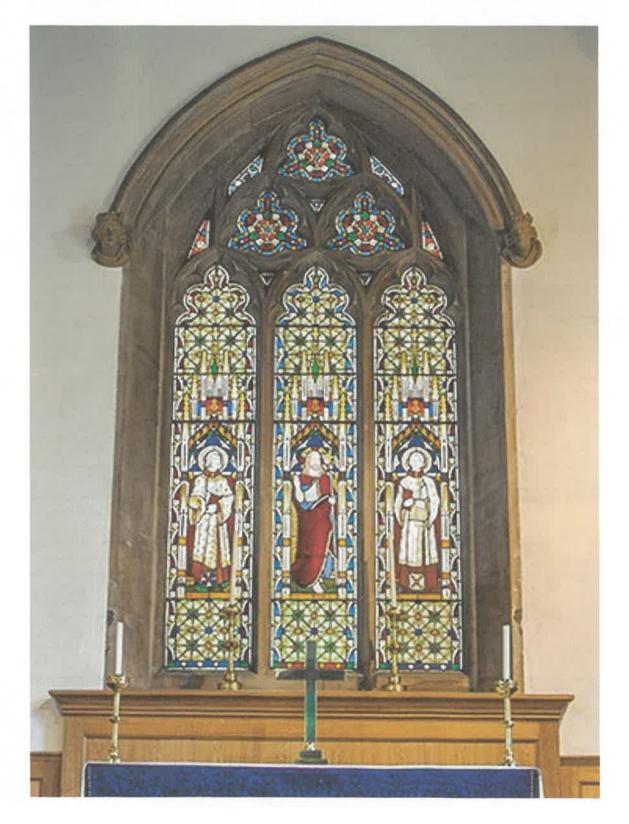

### Main East Window

Salisbury Cathedral Glass have undertaken a full inspection of the main East Window (Above the Altar). They have confirmed that after 170+ years the leadwork has failed. Small shards of glass can be seen on the windowsill. Pieces have started to crack and fall out. The only option available is to remove the window completely, dismantle, clean, repair, new leadwork, replace the strengthening bars and reinstall. Additional work will also be required to the stonework.

This is considered an urgent repair. The windows would need to be removed for a 3-month period. There is genuine concern that any delay could cause significant additional damage and increase the overall cost. We have received a quotation for £11,315.00 + vat. For the glass work. We await prices for the stonework. We anticipate the total cost including vat to be approx. £15,000.