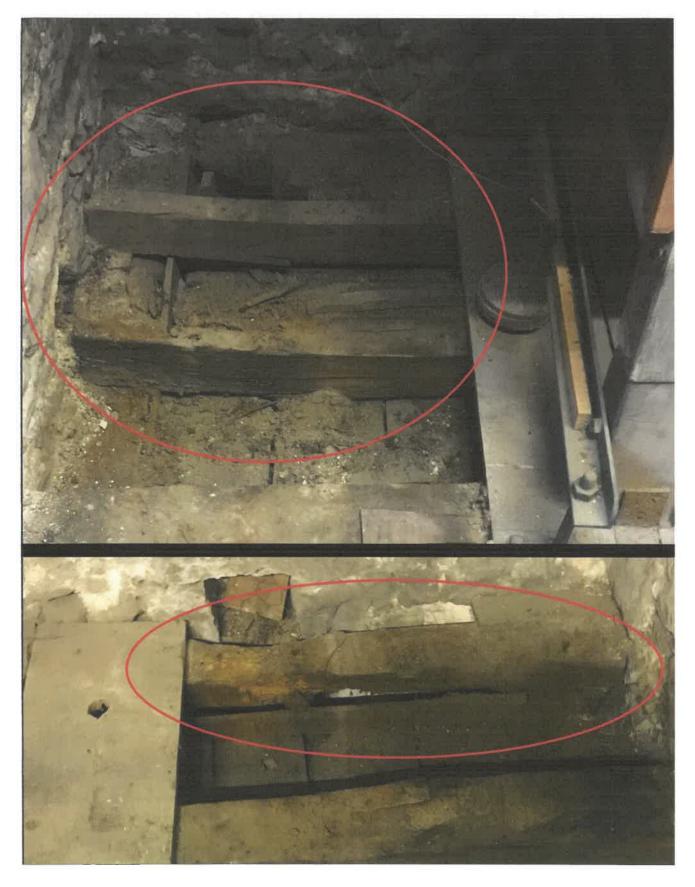

Clock room floor repair, reattach ceiling wood panelling and recommission clock & bells.

In recent weeks we have been experiencing issues with the clock mechanism. Upon further inspection we noticed that the floor had dropped on one side and underneath the decorative wooden panelling had shifted, with some of the wood has splitting.

After the floorboards were lifted it was evident that several supporting beams had rotted and failed. We have added temporary props to support the ceiling to limit further damage.

We have had to disconnect the Towns historic clock and bells to prevent damage. This is extremely disappointing, but necessary. The clock dates to 1764 and the bells 1657. (These were originally made across the road in what is now North Row).

We arranged a joint site visit to include a structural engineer, architect, conservation officer, Builders and Bill Parks representing the Town Council.

The structural engineer believes that the beams were original and could be over 500+ years old. Many are still in good condition, but several need to be replaced.

Urgent specialist repairs have been recommended:

- Replacement of several supporting oak beams, and repairs to the floor: £5,500 + vat:
- Recommissioning of the clock & bells: £500 + vat
- Professional fees to cover the surveys, architectural drawings, Listed Building approval / heritage statements etc. £2,000+ vat