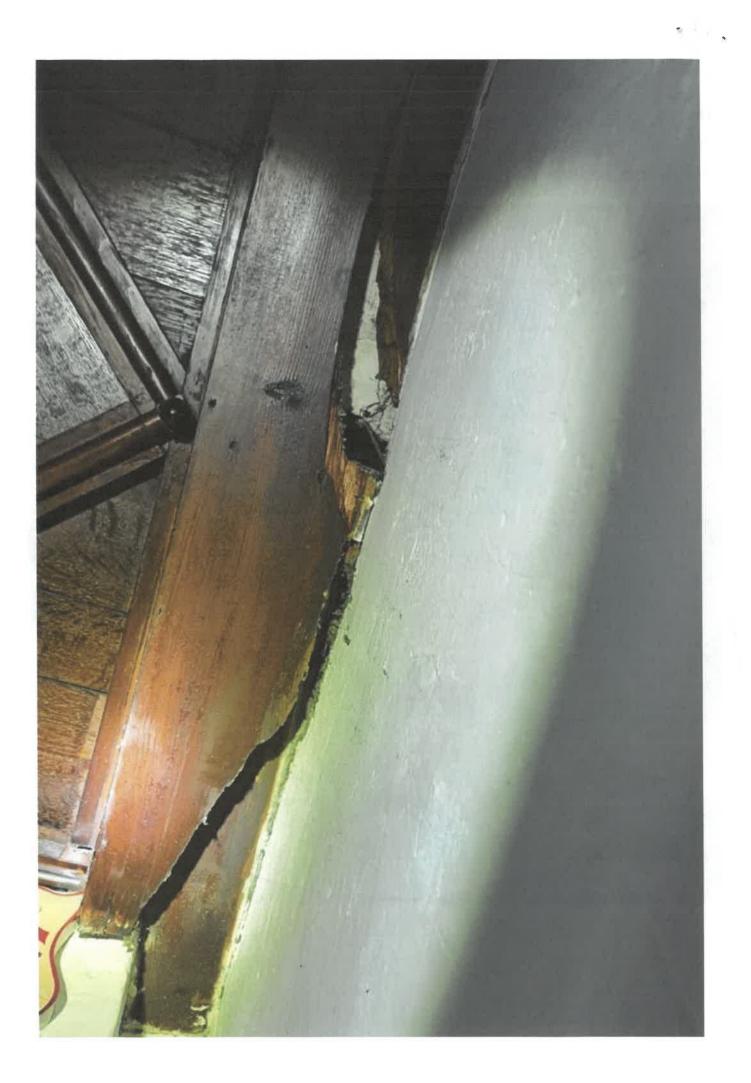

Clock room floor repair, reattach ceiling wood panelling and recommission clock & bells.

In recent weeks we have been experiencing issues with the clock mechanism. Upon further inspection we noticed that the floor had dropped on one side and underneath the decorative wooden panelling had shifted, with some of the wood has splitting.

After the floorboards were lifted it was evident that several supporting beams had rotted and failed. We have added temporary props to support the ceiling to limit further damage.

We have had to disconnect the Towns historic clock and bells to prevent damage. This is extremely disappointing, but necessary. The clock dates to 1764 and the bells 1657. (These were originally made across the road in what is now North Row).

We arranged a joint site visit to include a structural engineer, architect, conservation officer, Builders and Bill Parks representing the Town Council.

The structural engineer believes that the beams were original and could be over 500+ years old. Many are still in good condition, but several need to be replaced.

The clock will need to be repositioned, the mechanism adjusted, and the towns historic bells reconnected.

The panelled Ceiling below the clock room is attached to the broken beams. It has dropped and split. It will need to be repaired and reattached to the new beams.