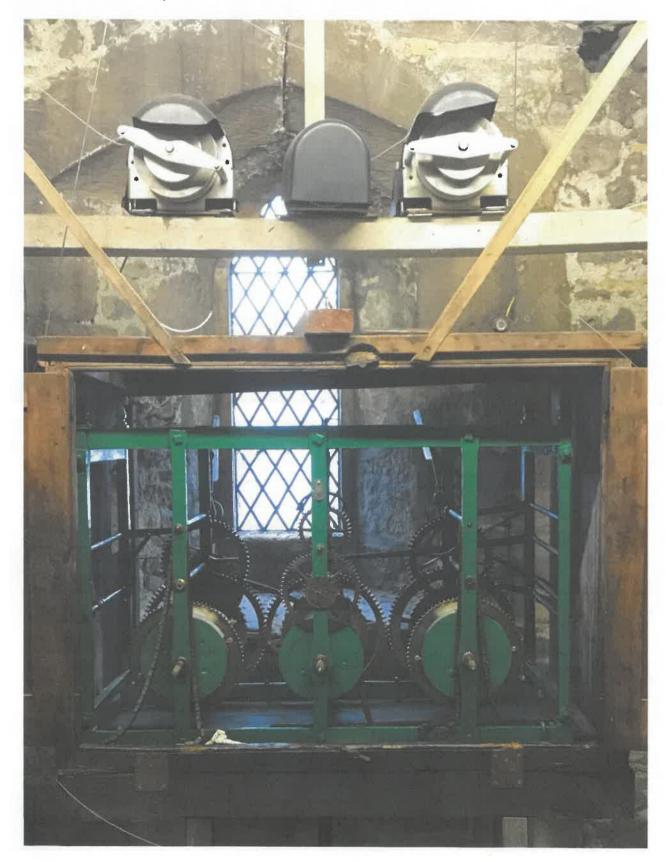

Clock room floor repair, reattach ceiling wood panelling and recommission clock & bells.

In recent weeks we have been experiencing issues with the clock mechanism. Upon further inspection we noticed that the floor had dropped on one side and underneath the decorative wooden panelling had shifted, with some of the wood has splitting.

After the floorboards were lifted it was evident that several supporting beams had rotted and failed. We have added temporary props to support the ceiling to limit further damage.

We have had to disconnect the Towns historic clock and bells to prevent damage. This is extremely disappointing, but necessary. The clock dates to 1764 and the bells 1657. (These were originally made across the road in what is now North Row).

# **Clock room**

- Beam Replacement / pack out under other rotted areas
- Floor repair

The towns historic clock and bells have been disconnected to prevent damage. The mechanism will need to be moved to undertake the beam and floor repairs.

The clock will need to be repositioned, the mechanism adjusted, and the towns historic bells reconnected.

The panelled Ceiling below the clock room is attached to the broken beams. It has dropped and split. It will need to be repaired and reattached to the new beams.