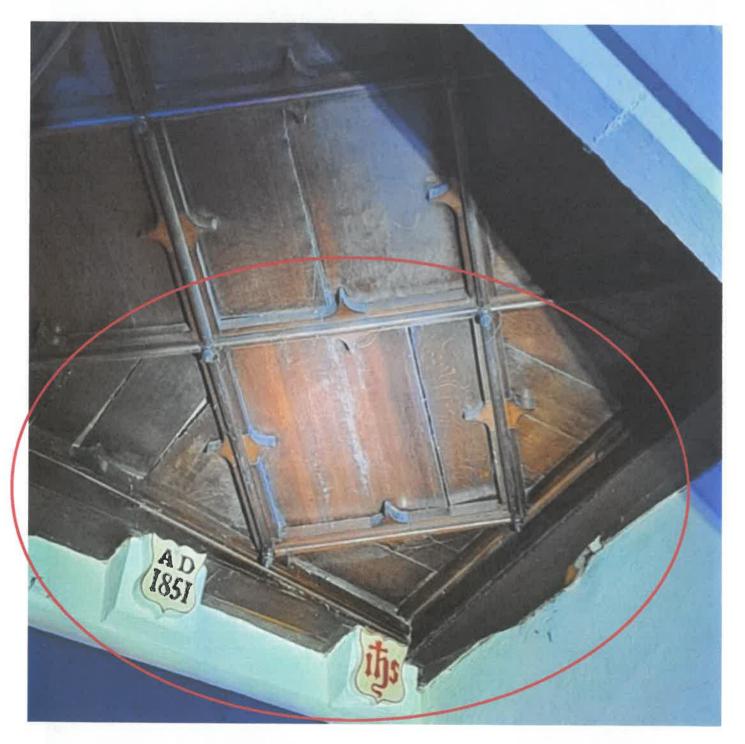

### Main East Window

Salisbury Cathedral Glass have undertaken a full inspection of the main East Window (Above the Altar). They have confirmed that after 170+ years the leadwork has failed. Small shards of glass can be seen on the windowsill. Pieces have started to crack and fall out. The only option available is to remove the window completely, dismantle, clean, repair, new leadwork, replace the strengthening bars and reinstall. Additional work will also be required to the stonework.

Clock room floor repair, reattach ceiling wood panelling and recommission clock & bells.

In recent weeks we have been experiencing issues with the clock mechanism. Upon further inspection we noticed that the floor had dropped on one side and underneath the decorative wooden panelling had shifted, with some of the wood has splitting.

After the floorboards were lifted it was evident that several supporting beams had rotted and failed. We have added temporary props to support the ceiling to limit further damage.

We have had to disconnect the Towns historic clock and bells to prevent damage. This is extremely disappointing, but necessary. The clock dates to 1764 and the bells 1657. (These were originally made across the road in what is now North Row).

The clock will need to be repositioned, the mechanism adjusted, and the towns historic bells reconnected.

The panelled Ceiling below the clock room is attached to the broken beams. It has dropped and split. It will need to be repaired and reattached to the new beams.